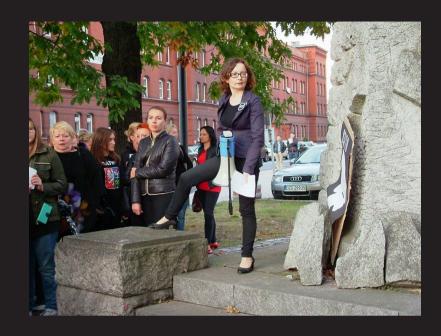

## Yes, we made it.

Krystyna Pawłowicz, PIS MEP, raising her hand while voting against further proceeding of the abor

Second round – 1975 Icelandic Strike anniversary