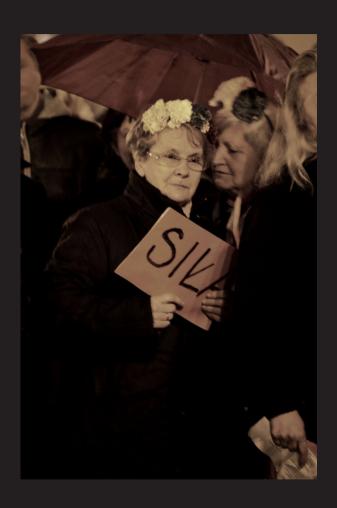

# Black Monday 03/10/2016

Polish Women's Strike

Icelandic 1975 Women's Strike - "It's just a proposition, unfortunately there is no such solidarity within Polish women, at all"