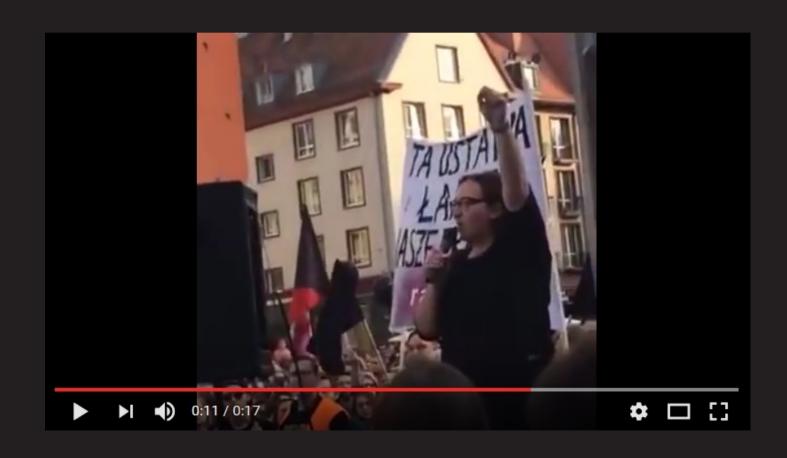

# Black Monday 03/10/2016

Polish Women's Strike

Icelandic 1975 Women's Strike - "It's just a proposition, unfortunately there is no such solidarity within Polish women, at all"

### The national call for the Strike

NIE IDZIEMY DO PRACY | STRAJK OSTRZEGAWCZY